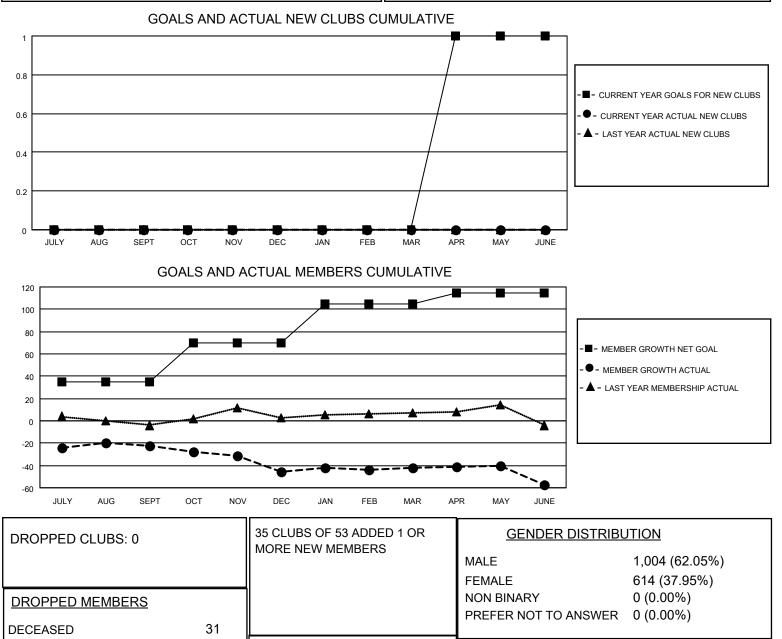

## LOCATION MARYLAND

District 22 W

Results as of: 6/30/2023

| Clubs                 |               |           |               | Members               |                          |                         |                                                    |
|-----------------------|---------------|-----------|---------------|-----------------------|--------------------------|-------------------------|----------------------------------------------------|
| RESULTS FOR 2022-2023 |               |           |               | RESULTS FOR 2022-2023 |                          |                         |                                                    |
| QUARTER               | NEW CLUB GOAL | NEW CLUBS | DROPPED CLUBS | QUARTER ME            | EMBER GROWTH NET<br>GOAL | MEMBER GROWTH<br>ACTUAL | DROPPED<br>MEMBERS ACTUAL<br>(including transfers) |
| JULY/AUG/SEPT         | 0             | 0         | 0             | JULY/AUG/SEPT         | 35                       | 31                      | 47                                                 |
| OCT/NOV/DEC           | 0             | 0         | 0             | OCT/NOV/DEC           | 35                       | 24                      | 47                                                 |
| JAN/FEB/MAR           | 0             | 0         | 0             | JAN/FEB/MAR           | 35                       | 36                      | 30                                                 |
| APR/MAY/JUNE          | 1             | 0         | 0             | APR/MAY/JUNE          | 10                       | 35                      | 45                                                 |